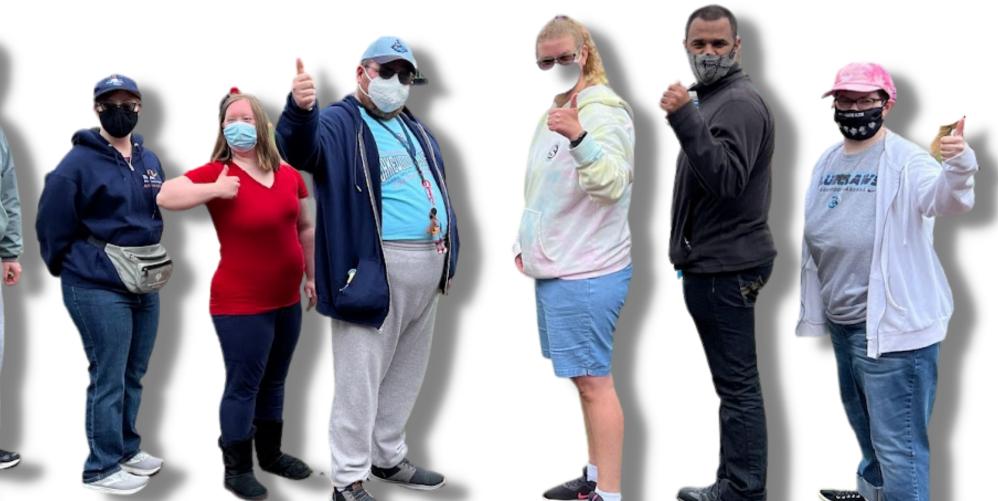

### About The Arc

The Arc, Ocean County Chapter is a nonprofit organization that has proudly been supporting individuals with intellectual and developmental disabilities (IDD) since 1955. We provide residential, vocational, recreation, family support and clinical services to over 1,000 individuals and their families.

#### FAMILY SUPPORT

50 families receive respite, referrals, advocacy and emotional support.

The Arc supports individuals with intellectual AND developmental disabilities