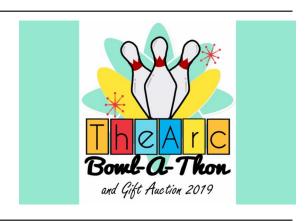

#### 10th Annual Bowl-A-Thon

The Arc's 10th Annual Bowl-A-Thon & Gift Auction is only a few weeks away on Friday, February 22 at Finnigan's Lanes in Lakewood!

- Reserve your lane for 8:30-10:30pm
- Sponsor the Event
- Donate
- Join us for the Gift Auction
- Get all the details here.