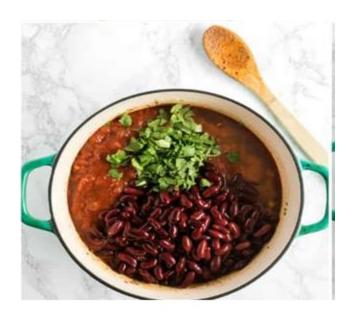

## Step 2

Once beef is crumbled, stir in the chili seasoning and continue to stir while it cooks.

**Step 3**Chop Cilantro.

Step 4

When beef is no longer pink, stir in the beans, salsa, beef broth, and cilantro. Stir to fully combine.