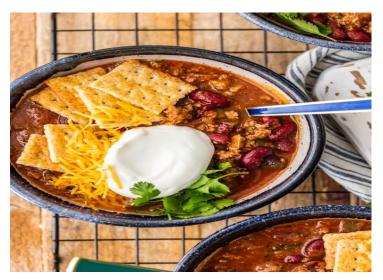

Step 5
Reduce heat to simmer and allow to cook for 15-20 minutes.

This would be a great time to chop your onions if you chose that as a garnish.

**Step 6**Divide soup between bowls. Top with your choice of topping just before serving. Enjoy!!