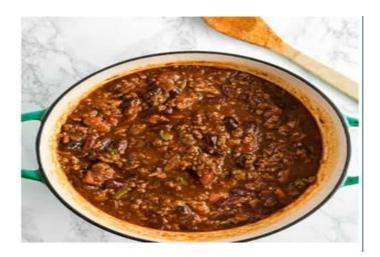

# Lazy Day Chili

Step 5
Reduce heat to simmer and allow to cook for 15-20 minutes.

This would be a great time to chop your onions if you chose that as a garnish.

**Step 6**Divide soup between bowls. Top with your choice of topping just before serving. Enjoy!!