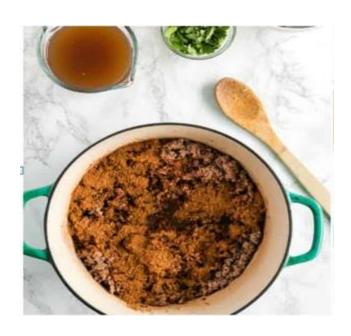

## Step 2

Once beef is crumbled, stir in the chili seasoning and continue to stir while it cooks.

**Step 3**Chop Cilantro.

Step 4

When beef is no longer pink, stir in the beans, salsa, beef broth, and cilantro. Stir to fully combine.