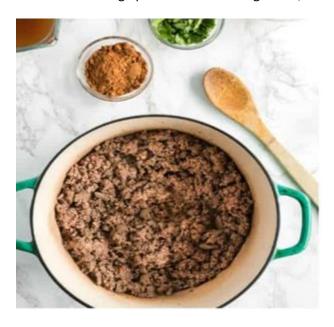

## Step 1

Heat beef in a large pot over medium high heat, crumbling as it cooks.