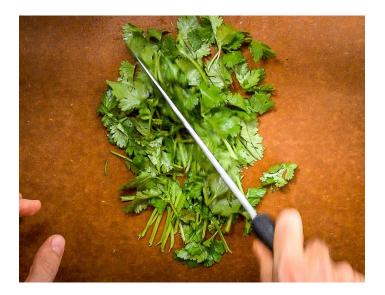

## Step 2

Once beef is crumbled, stir in the chili seasoning and continue to stir while it cooks.

**Step 3**Chop Cilantro.

Step 4

When beef is no longer pink, stir in the beans, salsa, beef broth, and cilantro. Stir to fully combine.